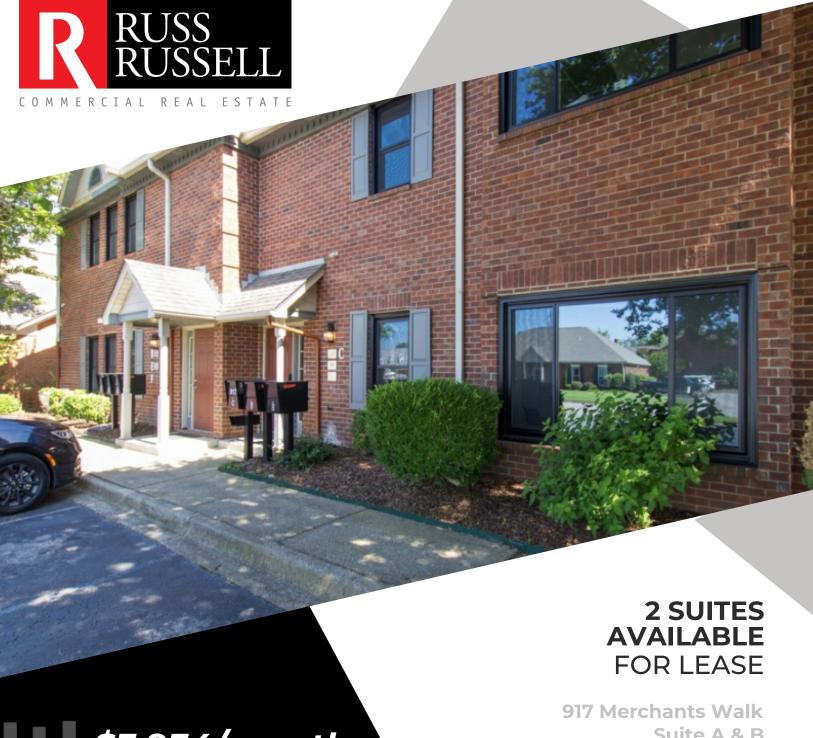

\$3,934/month

Rental Area: 2,623 Sq. Ft. Year Built: 1990

©Copyright 2011-2025 CRE Tech, Inc. All Rights Reserved...

Suite A & B Huntsville, Alabama 35801

Contact:

256-536-7777

**RUSS RUSSELL** 

russ@russrussell.com

2 ground level suites available for lease in Central Park Office Park just off the Parkway between Bob Wallace Ave. and Governors Drive. Nicely appointed with one bathroom, 4 offices, 1 Conference Room, a mail/room, storage closet and large lobby area. The 4th office is currently used as a break area, with no kitchen sink, cabinets, etc, Hardwood floors, new AC unit. Office furniture is negotiable as furnished.