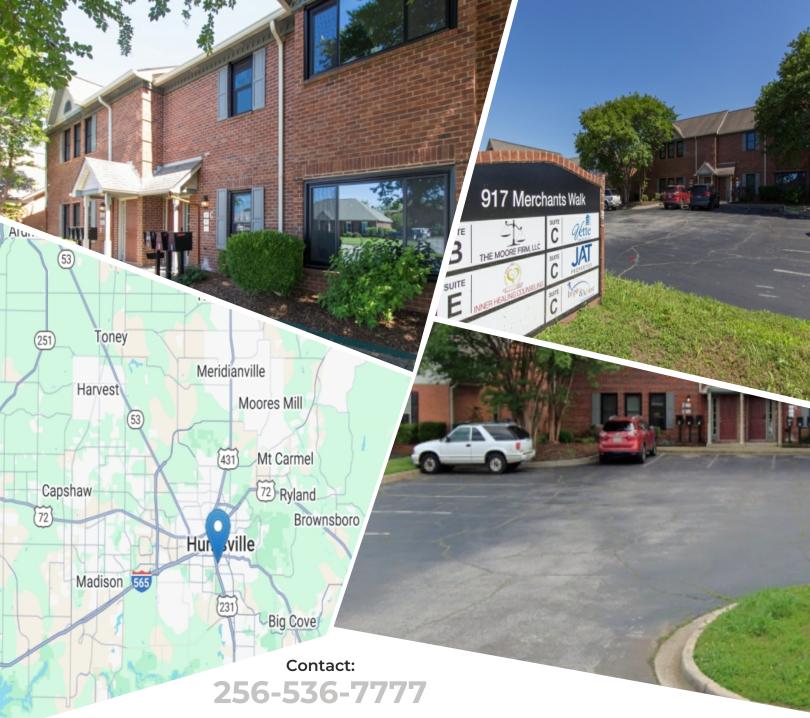

\$3,934/month

Rental Area: 2,623 Sq. Ft. Year Built: 1990

©Copyright 2011-2025 CRE Tech, Inc. All Rights Reserved...

Suite A & B Huntsville, Alabama 35801

Contact:

256-536-7777

**RUSS RUSSELL** 

russ@russrussell.com

2 ground level suites available for lease in Central Park Office Park just off the Parkway between Bob Wallace Ave. and Governors Drive. Nicely appointed with one bathroom, 4 offices, 1 Conference Room, a mail/room, storage closet and large lobby area. The 4th office is currently used as a break area, with no kitchen sink, cabinets, etc, Hardwood floors, new AC unit. Office furniture is negotiable as furnished.