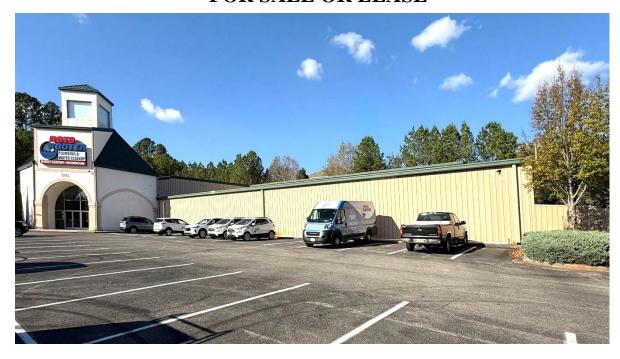

## 1435 PARAMOUNT DRIVE FOR SALE OR LEASE

DESCRIPTION: MULTI-PURPOSE COMMERCIAL BUILDING FOR A VARIETY OF LARGE

BUSINESSES WITH OFFICES, SHOWROOM, OR EVENT CENTER & WAREHOUSE.

LOCATION: WEST ON UNIVERSITY DR. 1.8 MILES PAST RESEARCH PARK BLVD. RIGHT ON

PARAMOUNT DRIVE. PROPERTY ON THE LEFT.

VIRTUAL TOUR: <a href="https://youtu.be/E8AEYcW9f88">https://youtu.be/E8AEYcW9f88</a>

BUILDING SIZE: 32,933 SQ. FT.+/-FLOOR PLAN: ON PAGE 2 LAND SIZE: 2.55 ACRES+/-

PARKING SPACES: 90+

**ZONING:** C-4, HUB, OPPORTUNITY ZONE

**SALE PRICE:** \$3,950,000

LEASE PRICE: TBD ON AREA OR ENTIRE BUILDING

CONTACT: RUSS RUSSELL, CCIM, ALC, CEA ♦ 256-536-7777

FOR OUR MOST UP TO DATE PROPERTY INFORMATION PLEASE VISIT RUSSRUSSELL.COM