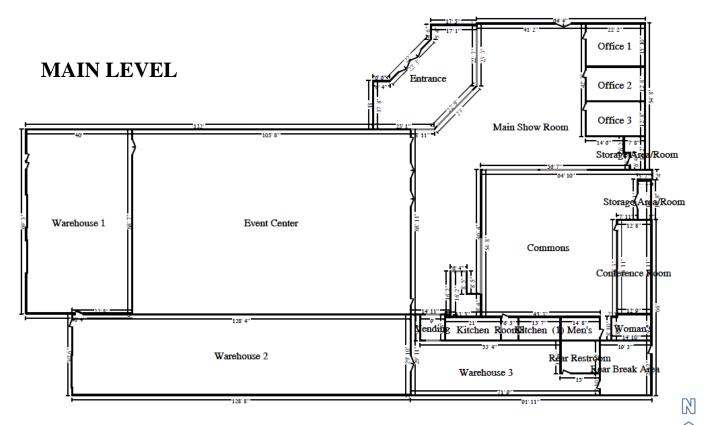

tps://youtu.be/E8AEYcW9f88">https://youtu.be/E8AEYcW9f88</a>

BUILDING SIZE: 32,933 SQ. FT.+/-FLOOR PLAN: ON PAGE 2 LAND SIZE: 2.55 ACRES+/-

PARKING SPACES: 90+

**ZONING:** C-4, HUB, OPPORTUNITY ZONE

**SALE PRICE:** \$3,950,000

LEASE PRICE: TBD ON AREA OR ENTIRE BUILDING

CONTACT: RUSS RUSSELL, CCIM, ALC, CEA ♦ 256-536-7777

FOR OUR MOST UP TO DATE PROPERTY INFORMATION PLEASE VISIT RUSSRUSSELL.COM

This property is subject to prior sale or removal from the market without notice. All information shown in this brochure, while based upon information supplied by the owners and from other sources deemed reliable, is not, in any way, warranted by Russ Russell Commercial Real Estate.











America's <mark>First and ONLY</mark> Real Estate Mascot

## 1435 Paramount Drive Building Layout