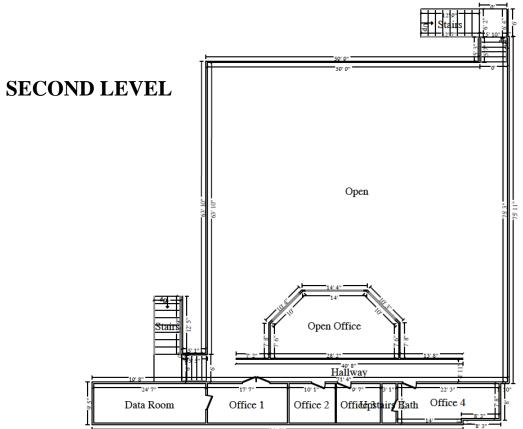

s://youtu.be/E8AEYcW9f88">https://youtu.be/E8AEYcW9f88</a>

BUILDING SIZE: 32,933 SQ. FT.+/-FLOOR PLAN: ON PAGE 2 LAND SIZE: 2.55 ACRES+/-

PARKING SPACES: 90+

**ZONING:** C-4, HUB, OPPORTUNITY ZONE

**SALE PRICE:** \$3,950,000

LEASE PRICE: TBD ON AREA OR ENTIRE BUILDING

CONTACT: RUSS RUSSELL, CCIM, ALC, CEA ♦ 256-536-7777

FOR OUR MOST UP TO DATE PROPERTY INFORMATION PLEASE VISIT RUSSRUSSELL.COM

This property is subject to prior sale or removal from the market without notice. All information shown in this brochure, while based upon information supplied by the owners and from other sources deemed reliable, is not, in any way, warranted by Russ Russell Commercial Real Estate.











America's <mark>First and ONLY</mark> Real Estate Mascot

## 1435 Paramount Drive Building Layout