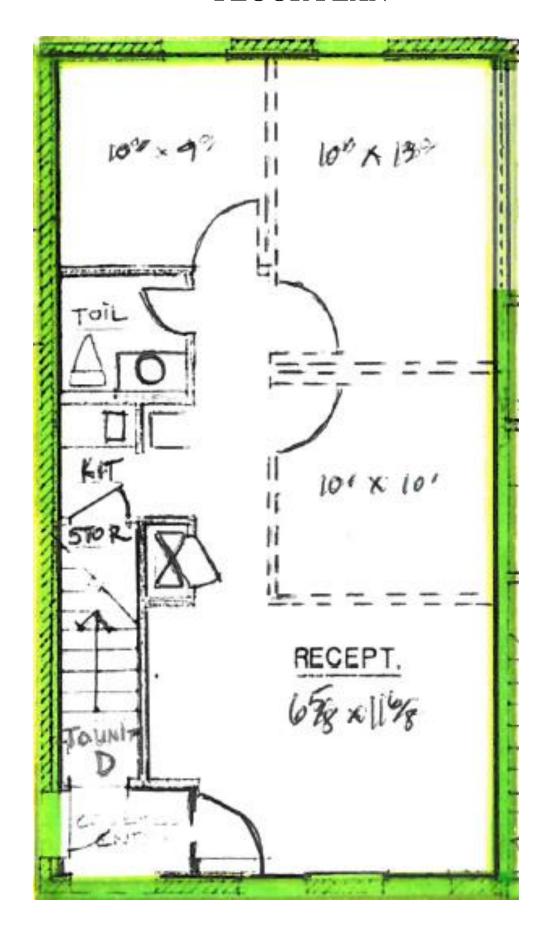

## 923-A MERCHANTS WALK FLOOR PLAN

**BUILDING SIZE:** 753 SQ. FT. (+/-)

PARKING: AMPLE

ZONING: C-4

FLOOR PLAN: ON REVERSE SIDE.

LEASE PRICE: \$16/SF

CONTACT: RUSS RUSSELL, CCIM, ALC, CEA ♦ 256-536-7777