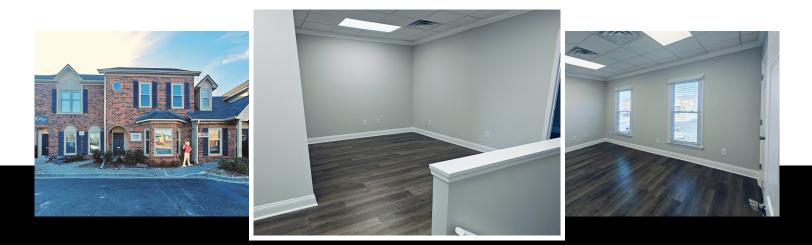

Are you on the hunt for a compact, yet efficient office space for your professional business Look no further! We have a newly renovated 2nd-floor unit in the heart of Central Park, offering approximately 900 square feet of space, perfect for your business needs. This unit is strategically located, ensuring easy accessibility and convenience. It's just a 10-minute drive to Redstone Arsenal, I-565, and Downtown Huntsville, making it an ideal location for businesses that value connectivity and proximity to key city landmarks. The renovation has been done keeping modern business needs in mind with the office space is designed to maximize productivity while ensuring comfort.

## \$1,200/ month

Rental Area: 900 Sq. Ft. Year Built: 1987