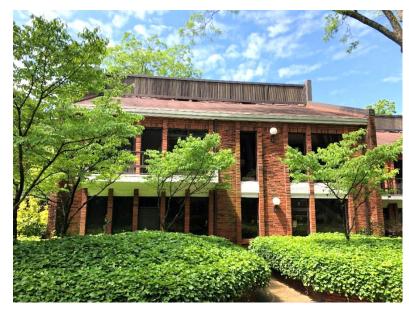

## 303 WILLIAMS AVE. UNIT 622 FOR LEASE

| <b>DESCRIPTION:</b> | 2 <sup>nd</sup> FLOOR OFFICE CONDO IN EXCELLENT CONDITION. |
|---------------------|------------------------------------------------------------|
|                     | LOCATED IN PARK PLAZA OFFICE COMPLEX IN DOWNTOWN           |
|                     | HUNTSVILLE ACROSS FROM BIG SPRING PARK.                    |
| LOCATION:           | ACROSS FROM AND SOUTH OF BIG SPRING PARK IN DOWNTOWN       |
|                     | HUNTSVILLE.                                                |
| OFFICE SIZE         | SUITE 622: 1,250 SQ. FT. +/-                               |
| VIDEO TOUR:         | https://youtu.be/xohFy9YFII0                               |
| PARKING:            | AMPLE                                                      |
| ZONING:             | LIGHT INDUSTRY, OPPORTUNITY ZONE, HUB                      |
| LEASE PRICE:        | \$2,500/ MO.                                               |
| <b>CONTACT:</b>     | RUSS RUSSELL, CCIM, ALC, CEA 🔶 256-536-7777                |