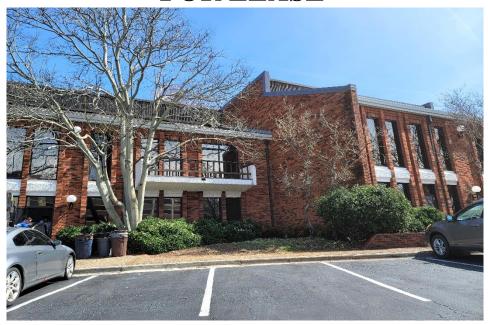

## 303 WILLIAMS AVE. UNIT 411 **FOR LEASE**

**DESCRIPTION:** 2,500 SQ. FT. OFFICE WITH FRONT WAITING AREA, LARGE

> RECEPTION, 4 EXAM ROOMS, LAB, LARGE BREAK AREA, LEAD LINED X-RAY ROOM, 3 RESTROOMS AND A LAUNDRY

ROOM.

LOCATION: ACROSS FROM AND SOUTH OF BIG SPRING PARK IN DOWNTOWN

HUNTSVILLE.

**OFFICE SIZE:** 2,500 SQ. FT. +/-

**PARKING: AMPLE** 

FLOOR PLAN: ON REVERSE SIDE.

C-3, HUB ZONE, OPPORTUNITY ZONE **ZONING:** 