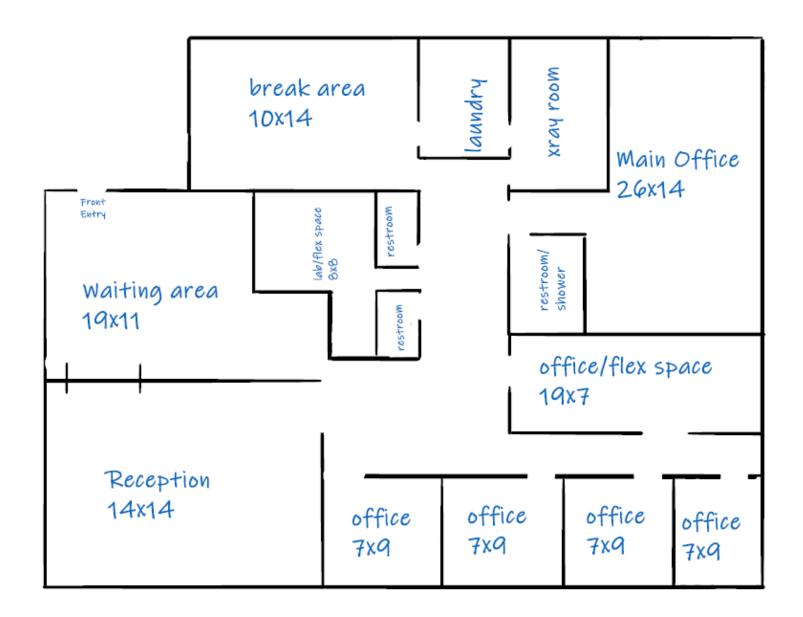

LINED X-RAY ROOM, 3 RESTROOMS AND A LAUNDRY

ROOM.

LOCATION: ACROSS FROM AND SOUTH OF BIG SPRING PARK IN DOWNTOWN

HUNTSVILLE.

**OFFICE SIZE:** 2,500 SQ. FT. +/-

**PARKING: AMPLE** 

FLOOR PLAN: ON REVERSE SIDE.

C-3, HUB ZONE, OPPORTUNITY ZONE **ZONING:** 

**LEASE PRICE:** \$18.50/ SQ. FT.

**CONTACT: JAMES FLATT ♦ 256-655-4890** 

## FOR OUR MOST UP TO DATE PROPERTY INFORMATION PLEASE VISIT www.russrussell.com.

This property is subject to prior sale or removal from the market without notice. All information shown in this brochure, while based upon information supplied by the owners and from other sources deemed reliable, is not, in any way, warranted by Russ Russell Commercial Real Estate.











Huntsville's First ALC

Real Estate Mascot

## 303 WILLIAMS AVE. #411 FLOOR PLAN