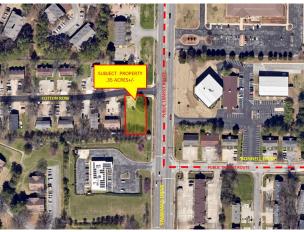

COMMERCIAL REAL ESTATE

Attention developers looking for a prime lot for a R2A residential unit. Located in a prime location, this lot is close to schools, shopping, restaurants, and the University of Alabama in Huntsville campus. Convenient to the on the North Huntsville public transportation route as well as walkable to churches, schools or retail. The convenience of having everything you need within a short distance to almost everything is unbeatable.

.35 ACRE LOT FOR SALE

4901 Cotton Row Huntsville, Alabama 35816

Contact:

SALE

\$65,000.00

Land Size: 0.35 Acres
Property Size: 15,246 Sq. Ft.

256-536-7777

RUSS RUSSELL