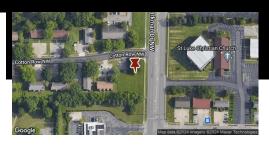

COMMERCIAL REAL ESTATE

Attention developers looking for a prime lot for a R2A residential unit. Located in a prime location, this lot is close to schools, shopping, restaurants, and the University of Alabama in Huntsville campus. Convenient to the on the North Huntsville public transportation route as well as walkable to churches, schools or retail. The convenience of having everything you need within a short distance to almost everything is unbeatable.

.35 ACRE LOT FOR SALE

4901 Cotton Row Huntsville, Alabama 35816

Contact:

SALE

\$65,000.00

Land Size: 0.35 Acres
Property Size: 15,246 Sq. Ft.

256-536-7777

RUSS RUSSELL