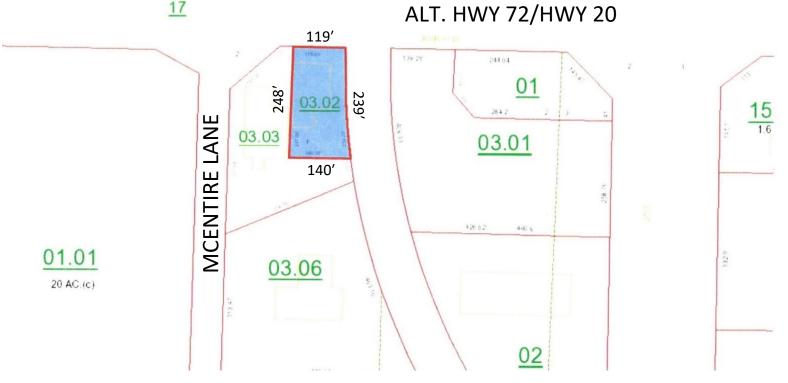

## 2461 HWY. 20 DECATUR, ALABAMA PROPERTY BRIEF

| <b>DESCRIPTION:</b>   | OFFICE/WAREHOUSE BUILDING IN HIGH TRAFFIC AREA.         |
|-----------------------|---------------------------------------------------------|
|                       | WITH LOADING DOCK AND ROLL-UP DOOR.                     |
| LOCATION:             | WEST ON I-565 ACROSS THE RIVER BRIDGE. TURN RIGHT ON    |
|                       | ALT. HWY. 72W. GO APPROX. 3.4 MILES TO HWY. 67. GO 1/10 |
|                       | OF A MILE PAST HWY 67. BUILDING IS ON YOUR LEFT.        |
| <b>BUILDING SIZE:</b> | 9,600 SQ. FT. (+/-)                                     |
| LAND SIZE:            | .80 ACRES (+/-) 119'x248'x140'x239'                     |
| ZONING:               | HI - HEAVY INDISTRY                                     |
| <b>TRAFFIC COUNT:</b> | 30,120 PER DAY                                          |
| SALE PRICE:           | \$550,000                                               |
| CONTACT:              | RUSS RUSSELL, CCIM, ALC, CEA 🔶 256-536-7777             |