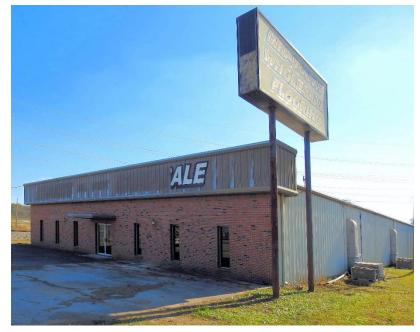

## 2461 HWY. 20 DECATUR, ALABAMA PROPERTY BRIEF

| <b>DESCRIPTION:</b>   | OFFICE/WAREHOUSE BUILDING IN HIGH TRAFFIC AREA.         |
|-----------------------|---------------------------------------------------------|
|                       | WITH LOADING DOCK AND ROLL-UP DOOR.                     |
| LOCATION:             | WEST ON I-565 ACROSS THE RIVER BRIDGE. TURN RIGHT ON    |
|                       | ALT. HWY. 72W. GO APPROX. 3.4 MILES TO HWY. 67. GO 1/10 |
|                       | OF A MILE PAST HWY 67. BUILDING IS ON YOUR LEFT.        |
| <b>BUILDING SIZE:</b> | 9,600 SQ. FT. (+/-)                                     |
| LAND SIZE:            | .80 ACRES (+/-) 119'x248'x140'x239'                     |
| ZONING:               | HI - HEAVY INDISTRY                                     |
| <b>TRAFFIC COUNT:</b> | 30,120 PER DAY                                          |
| SALE PRICE:           | \$550,000                                               |
| CONTACT:              | RUSS RUSSELL, CCIM, ALC, CEA 🔶 256-536-7777             |