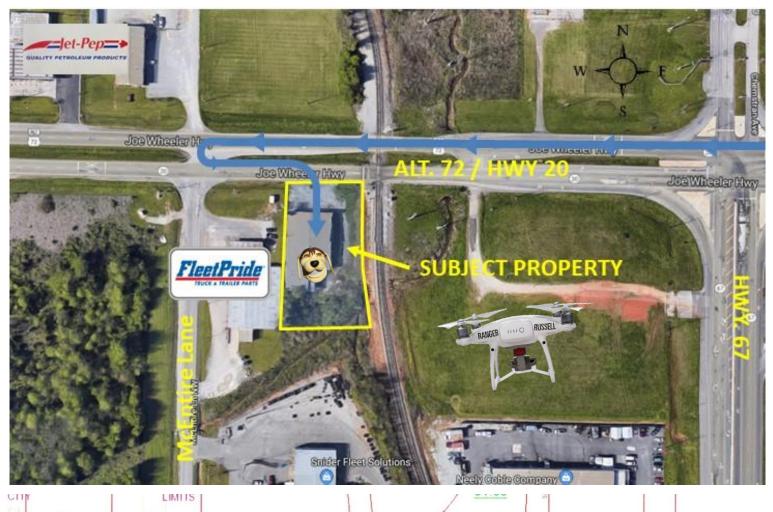

## 2461 HWY. 20 DECATUR, ALABAMA PROPERTY BRIEF

| <b>DESCRIPTION:</b>   | OFFICE/WAREHOUSE BUILDING IN HIGH TRAFFIC AREA.         |
|-----------------------|---------------------------------------------------------|
|                       | WITH LOADING DOCK AND ROLL-UP DOOR.                     |
| LOCATION:             | WEST ON I-565 ACROSS THE RIVER BRIDGE. TURN RIGHT ON    |
|                       | ALT. HWY. 72W. GO APPROX. 3.4 MILES TO HWY. 67. GO 1/10 |
|                       | OF A MILE PAST HWY 67. BUILDING IS ON YOUR LEFT.        |
| <b>BUILDING SIZE:</b> | 9,600 SQ. FT. (+/-)                                     |
| LAND SIZE:            | .80 ACRES (+/-) 119'x248'x140'x239'                     |
| ZONING:               | HI - HEAVY INDISTRY                                     |
| <b>TRAFFIC COUNT:</b> | 30,120 PER DAY                                          |
| SALE PRICE:           | \$550,000                                               |
| CONTACT:              | RUSS RUSSELL, CCIM, ALC, CEA 🔶 256-536-7777             |