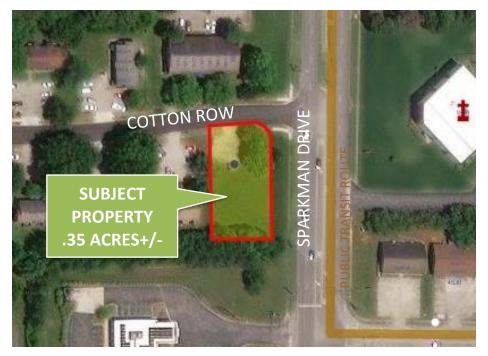

DESCRIPTION:R2A RESIDENTIAL LOT FOR SALE IN WEST HUNTSVILLE. CLOSE TO SCHOOLS,<br/>SHOPPING, RESTAURANTS, AND THE UNIVERSITY OF ALABAMA IN HUNTSVILLE<br/>CAMPUS.LOCATION:JUST NORTH OF UNIVERSITY DRIVE ON THE S.W. CORNER OF SPARKMAN DRIVE<br/>LAND SIZE:.35 ACRES+/-TRAFFIC COUNT:15,200 VEHICLES PER DAY+/-ZONING:R2A, OPPORTUNITY & HUB ZONESALE PRICE:\$65,000