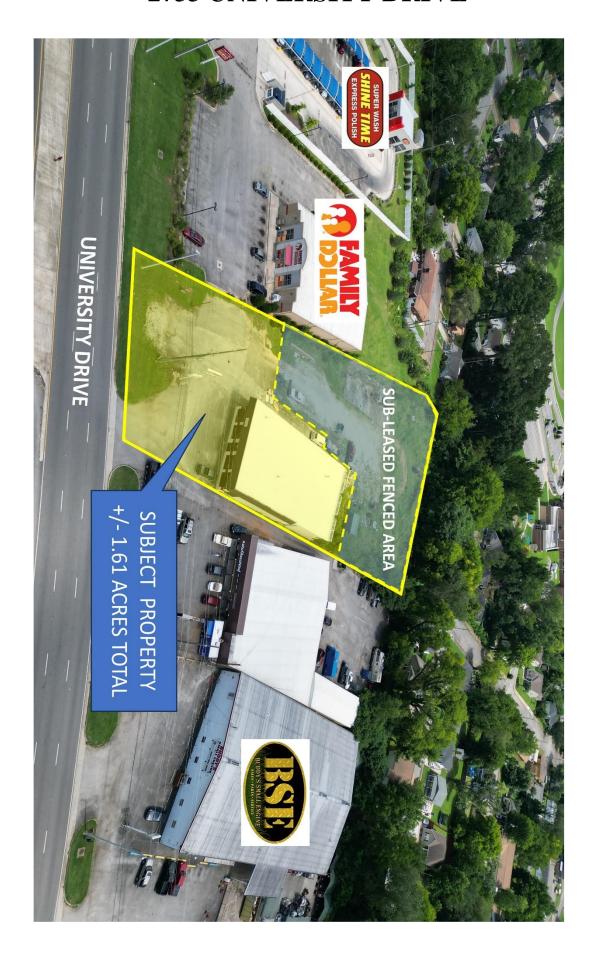

## **2733 UNIVERSITY DRIVE** FOR SALE OR LEASE

**DESCRIPTION:** COMMERCIAL BUILDING FOR SALE IN A HIGH TRAFFIC AREA OF HUNTSVILLE.

FENCED AREA TO THE SIDE OF THE BUILDING, TRUCK LOADING AREA,

SHOWROOM/ WAREHOUSE AREA AND 12' DRIVE-IN DOOR. SEE THE VIDEO TOUR

HERE 2733UNIVERSITYDR.

LOCATION: FROM NORTH MEMORIAL PARKWAY, WEST ON UNIVERSITY DRIVE.

BUILDING 1/2 MILE ON THE LEFT.

**BUILDING SIZE:** 7,200 SQ. FT. +/-1.61 ACRES +/-LAND SIZE:

**PARKING: AMPLE** 

TRAFFIC COUNT: 42,046 +/- VEHICLES PER DAY LIGHT INDUSTRY, HUB ZONE **ZONING:** 