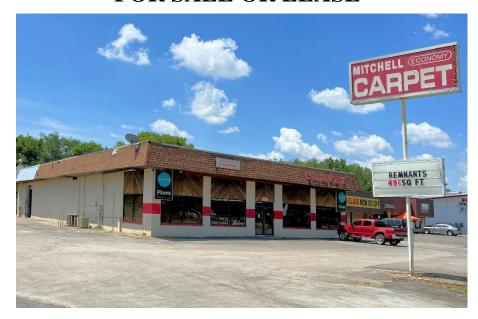

## **2733 UNIVERSITY DRIVE** FOR SALE OR LEASE

**DESCRIPTION:** COMMERCIAL BUILDING FOR SALE IN A HIGH TRAFFIC AREA OF HUNTSVILLE.

FENCED AREA TO THE SIDE OF THE BUILDING, TRUCK LOADING AREA,

SHOWROOM/ WAREHOUSE AREA AND 12' DRIVE-IN DOOR. SEE THE VIDEO TOUR

HERE 2733UNIVERSITYDR.

LOCATION: FROM NORTH MEMORIAL PARKWAY, WEST ON UNIVERSITY DRIVE.

BUILDING 1/2 MILE ON THE LEFT.

**BUILDING SIZE:** 7,200 SQ. FT. +/-1.61 ACRES +/-LAND SIZE:

**PARKING: AMPLE** 

TRAFFIC COUNT: 42,046 +/- VEHICLES PER DAY LIGHT INDUSTRY, HUB ZONE **ZONING:** 

**SALE PRICE:** \$995,000 LEASE PRICE: \$11/SQ. FT.

**CONTACT:** RUSS RUSSELL, CCIM, ALC, CEA ♦ 256-536-7777

> FOR OUR MOST UP TO DATE PROPERTY INFORMATION PLEASE VISIT RUSSRUSSELL.COM

This property is subject to prior sale or removal from the market without notice. All information shown in this brochure, while based upon information supplied by the owners and from other sources deemed reliable, is not, in any way, warranted by Russ Russell Commercial Real Estate.