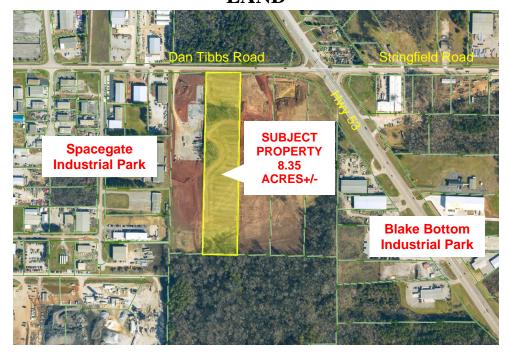

## DAN TIBBS ROAD LAND

DESCRIPTION: PRIME DEVELOPMENT LAND FOR INDUSTRIAL USE.

LOCATION: SPACEGATE INDUSTRIAL PARK. NORTH ON JORDAN LANE/HWY.

53. LEFT ON DAN TIBBS ROAD. PROPERTY ON THE LEFT.

LAND SIZE: 8.35 ACRES+/- 261' X 1,394' X 261' X 1,396'

ZONING: COMMERCIAL INDUSTRIAL PARK DISTRICT AND

**OPPORTUNITY ZONE** 

TRAFFIC COUNT: 20,960+/- VEHICLES PER DAY

**SALE PRICE:** \$125,000/ACRE

CONTACT: RUSS RUSSELL, CCIM, ALC, CEA ♦ 256-536-7777