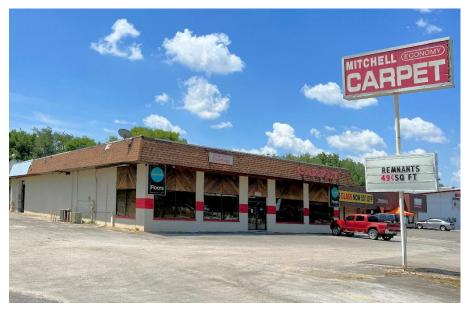

| DESCRIPTION:          | COMMERCIAL BUILDING FOR SALE IN A HIGH TRAFFIC AREA OF HUNTSVILLE.<br>FENCED AREA TO THE SIDE OF THE BUILDING, TRUCK LOADING AREA,<br>SHOWROOM/ WAREHOUSE AREA AND 12' DRIVE-IN DOOR. SEE THE VIDEO TOUR |
|-----------------------|----------------------------------------------------------------------------------------------------------------------------------------------------------------------------------------------------------|
|                       | HERE 2733UNIVERSITYDR.                                                                                                                                                                                   |
| LOCATION:             | FROM NORTH MEMORIAL PARKWAY, WEST ON UNIVERSITY DRIVE.                                                                                                                                                   |
|                       | BUILDING ½ MILE ON THE LEFT.                                                                                                                                                                             |
| <b>BUILDING SIZE:</b> | 7,200 SQ. FT. +/-                                                                                                                                                                                        |
| LAND SIZE:            | 1.61 ACRES +/-                                                                                                                                                                                           |
| PARKING:              | AMPLE                                                                                                                                                                                                    |
| <b>TRAFFIC COUNT:</b> | 42,046 +/- VEHICLES PER DAY                                                                                                                                                                              |
| ZONING:               | LIGHT INDUSTRY, HUB ZONE                                                                                                                                                                                 |
| LEASE PRICE:          | \$11/ SQ. FT.                                                                                                                                                                                            |
| CONTACT               | DUSC DUSSELL COM ALC CEA A 256 526 7777                                                                                                                                                                  |

## **2733 UNIVERSITY DRIVE**