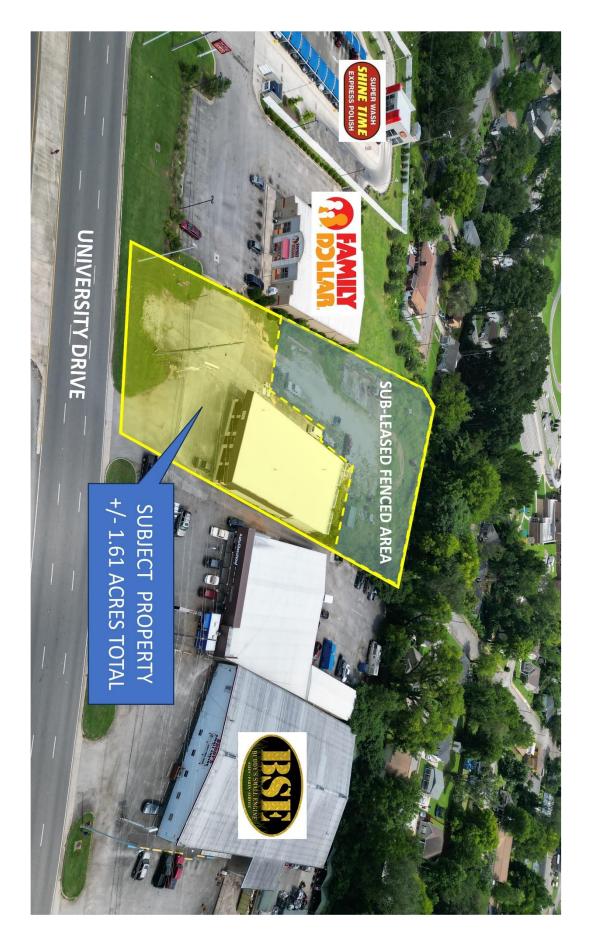

| DESCRIPTION:          | COMMERCIAL BUILDING FOR SALE IN A HIGH TRAFFIC AREA OF HUNTSVILLE.<br>FENCED AREA TO THE SIDE OF THE BUILDING, TRUCK LOADING AREA,<br>SHOWROOM/ WAREHOUSE AREA AND 12' DRIVE-IN DOOR. SEE THE VIDEO TOUR |
|-----------------------|----------------------------------------------------------------------------------------------------------------------------------------------------------------------------------------------------------|
|                       | HERE 2733UNIVERSITYDR.                                                                                                                                                                                   |
| LOCATION:             | FROM NORTH MEMORIAL PARKWAY, WEST ON UNIVERSITY DRIVE.                                                                                                                                                   |
|                       | BUILDING ½ MILE ON THE LEFT.                                                                                                                                                                             |
| <b>BUILDING SIZE:</b> | 7,200 SQ. FT. +/-                                                                                                                                                                                        |
| LAND SIZE:            | 1.61 ACRES +/-                                                                                                                                                                                           |
| PARKING:              | AMPLE                                                                                                                                                                                                    |
| <b>TRAFFIC COUNT:</b> | 42,046 +/- VEHICLES PER DAY                                                                                                                                                                              |
| ZONING:               | LIGHT INDUSTRY, HUB ZONE                                                                                                                                                                                 |
| LEASE PRICE:          | \$11/ SQ. FT.                                                                                                                                                                                            |
| CONTACT               | DUSC DUSSELL COM ALC CEA A 256 526 7777                                                                                                                                                                  |

## **2733 UNIVERSITY DRIVE**