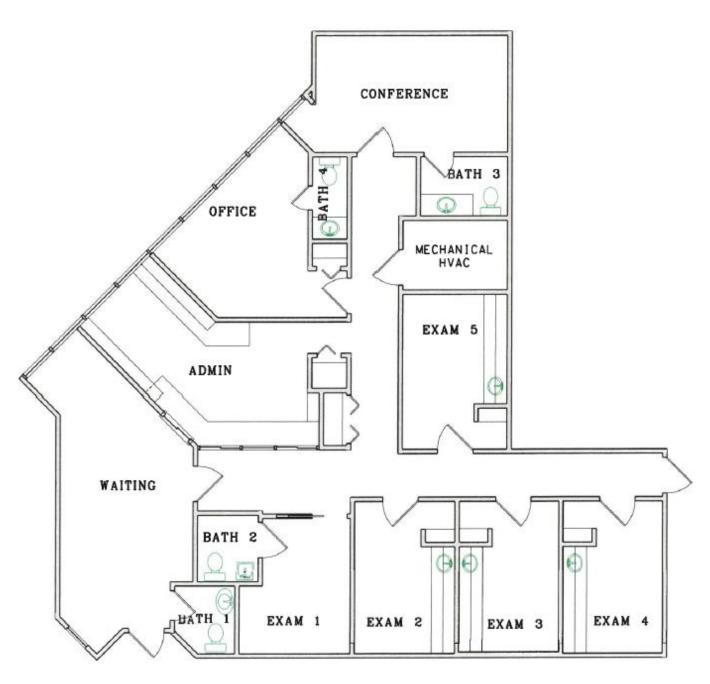

UITE:** 

FLOOR PLAN: ON REVERSE SIDE

**PARKING: AMPLE** 

**ZONING: MEDICAL DISTRICT 2** 

**VIDEO TOUR:** GO TO https://tinyurl.com/28spn7r4 FOR A VIDEO TOUR.

\$395,000 **SALE PRICE:** 

**LEASE PRICE:** \$17.50/ SQ. FT. NNN + \$1,291/YR. FOR CONDO DUES & UTILITIES

**CONTACT:** RUSS RUSSELL, CCIM, ALC, CEA ♦ 256-536-7777

## FOR OUR MOST UP TO DATE PROPERTY INFORMATION PLEASE VISIT **RUSSRUSSELL.COM**

This property is subject to prior sale or removal from the market without notice. All information shown in this brochure, while based upon information supplied by the owners and from other sources deemed reliable, is not, in any way, warranted by Russ Russell Commercial Real Estate.











Huntsville's First CCIM

Huntsville's First ALC

## 333 WHITESPORT DRIVE SUITE 304 FLOORPLAN



333 WHITESPORT DRIVE SUITE 304