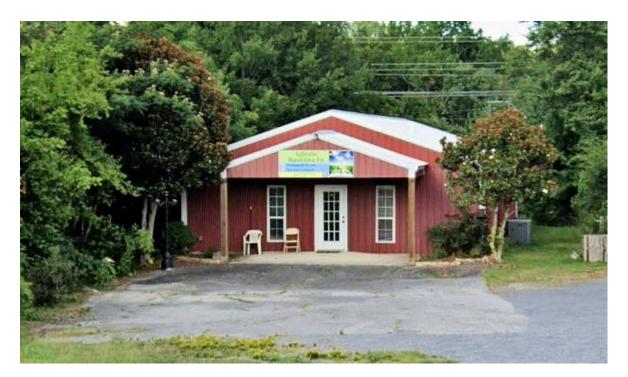

## 2336 BRINDLEE MOUNTAIN PKWY. FOR LEASE

**DESCRIPTION:** FOR LEASE IN ARAB, AL. 2,079 SF. OF OFFICE/RETAIL SPACE WITH ADA COMPLIANT BATHROOMS, A KITCHEN, A LARGE OPEN AREA AND A LARGE OFFICE SPACE. OWNER WILL CONSIDER SELLING PROPERTY. CALL FOR DETAILS. LOCATION: LOCATED IN ARAB, AL JUST NORTH OF HWY 231 AND EDDY SCANT CITY RD. INTERSECTION. 2.32 ACRES+/-LAND SIZE: BUILDING SIZE: 2,079SF.+/-**TRAFFIC COUNT: 31.446 VEHICLES/DAY** GENERAL BUSINESS DISTRICT **ZONING: LEASE PRICE:** \$1,500/MO. **CONTACT:** 

## 2336 BRINDLEE MOUNTAIN PKWY.