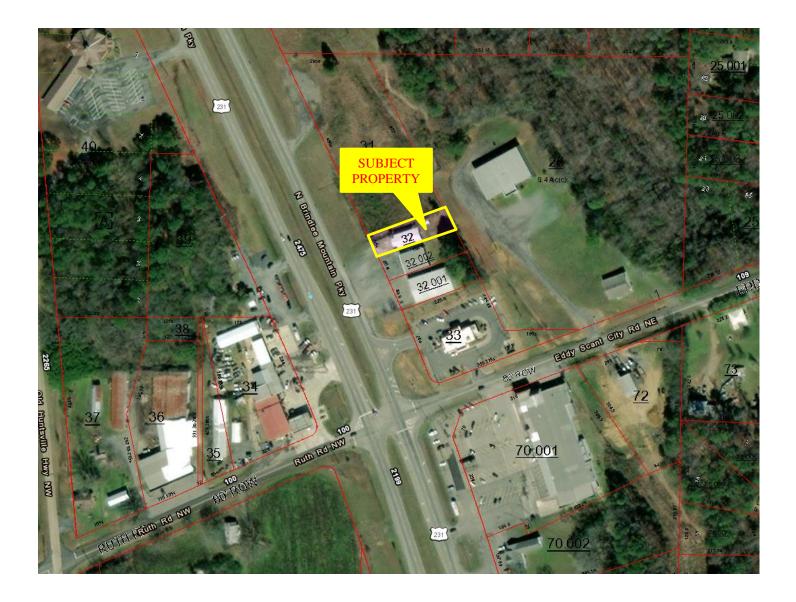

## 2336 BRINDLEE MOUNTAIN PKWY. FOR LEASE

**DESCRIPTION:** FOR LEASE IN ARAB, AL. 2,079 SF. OF OFFICE/RETAIL SPACE WITH ADA COMPLIANT BATHROOMS, A KITCHEN, A LARGE OPEN AREA AND A LARGE OFFICE SPACE. OWNER WILL CONSIDER SELLING PROPERTY. CALL FOR DETAILS. LOCATION: LOCATED IN ARAB, AL JUST NORTH OF HWY 231 AND EDDY SCANT CITY RD. INTERSECTION. 2.32 ACRES+/-LAND SIZE: BUILDING SIZE: 2,079SF.+/-**TRAFFIC COUNT: 31.446 VEHICLES/DAY** GENERAL BUSINESS DISTRICT **ZONING: LEASE PRICE:** \$1,500/MO. **CONTACT:** 

## 2336 BRINDLEE MOUNTAIN PKWY.