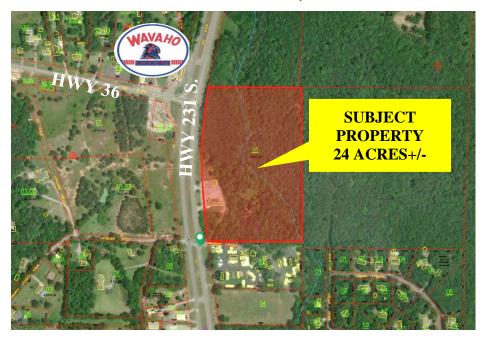

## 1698 HWY. 231 S.

LACEY'S SPRING, AL

DESCRIPTION: LAND WITH OVER 1,000 FEET OF HWY. FRONTAGE AND A

5,000 SF+/-BLDG. COMMERCIAL BLDG. INCLUDED ON THE PROPERTY.

LOCATION: SOUTH ON MEMORIAL PARKWAY. 2.43 MILES SOUTH OF THE

TENNESSEE RIVER BRIDGE ON THE LEFT JUST PAST WAVAHO.

BLDG. SIZE: 5,000 SQ. FT.+/-LAND SIZE: 23.12 ACRES+/-SURVEY: ON REVERSE SIDE

TRAFFIC COUNT: 23,900+/- VEHICLES PER DAY

**ZONING:** MORGAN COUNTY

**SALE PRICE:** \$750,000