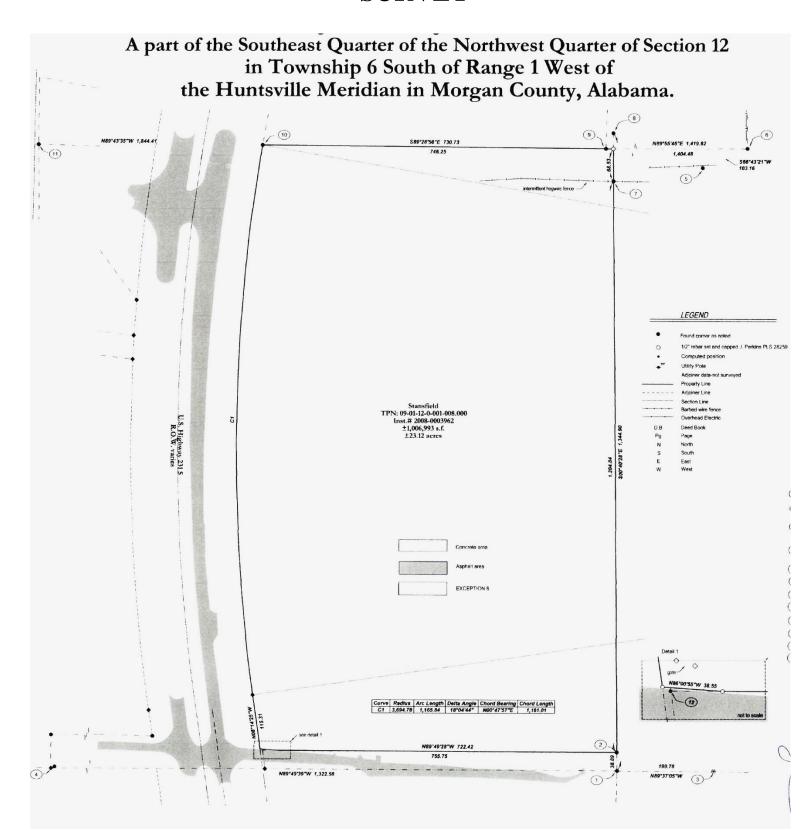

BLDG. COMMERCIAL BLDG. INCLUDED ON THE PROPERTY.

LOCATION: SOUTH ON MEMORIAL PARKWAY. 2.43 MILES SOUTH OF THE

TENNESSEE RIVER BRIDGE ON THE LEFT JUST PAST WAVAHO.

BLDG. SIZE: 5,000 SQ. FT.+/-LAND SIZE: 23.12 ACRES+/-SURVEY: ON REVERSE SIDE

TRAFFIC COUNT: 23,900+/- VEHICLES PER DAY

**ZONING:** MORGAN COUNTY

**SALE PRICE:** \$750,000

CONTACT: RUSS RUSSELL CCIM, ALC, CEA ♦ 256-536-7777

## FOR OUR MOST UP TO DATE PROPERTY INFORMATION PLEASE VISIT www.russrussell.com.

This property is subject to prior sale or removal from the market without notice. All information shown in this brochure, while based upon information supplied by the owners and from other sources deemed reliable, is not, in any way, warranted by Russ Russell Commercial Real Estate.











## 1698 HWY. 231 S. SURVEY