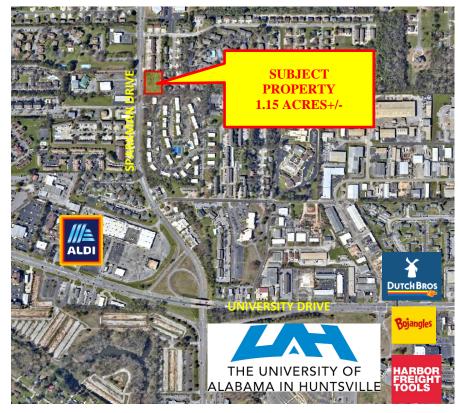

## SPARKMAN DRIVE DEVELOPMENT LOT

DESCRIPTION: R-2B RESIDENTIAL LOT FOR SALE IN WEST HUNTSVILLE. CLOSE TO

SCHOOLS, SHOPPING, RESTAURANTS, AEROSPACE INDUSTRY AND THE

UNIVERSITY OF ALABAMA IN HUNTSVILLE CAMPUS.

LOCATION: .55 MILES NORTH OF UNIVERSITY DRIVE ON THE RIGHT JUST BEFORE

BONNELL DR.

LAND SIZE: 1.15 ACRES+/-

TRAFFIC COUNT: 15,200 VEHICLES PER DAY+/ZONING: R-2B, OPPORTUNITY & HUB ZONE

**SALE PRICE:** \$250,000