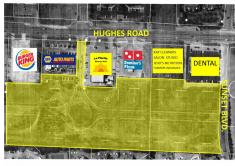

Attention developers! Just over 11 acres of prime commercial land is now available for sale in central Madison. Located in a high traffic commercial area, this land offers endless opportunities for development and growth. Close to retail, medical facilities, and light industry, schools and residential subdivisions, and one of the most traveled roads in Alabama's fastest growing city, this location is ideal for businesses looking to establish a strong presence in the heart of Madison with easy access to major highways and Huntsville International Airport.