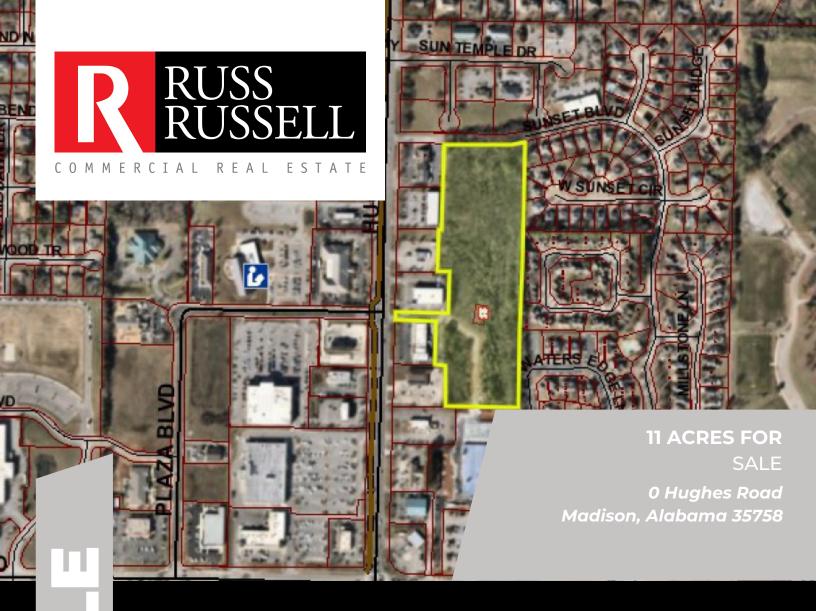

Attention developers! Just over 11 acres of prime commercial land is now available for sale in central Madison. Located in a high traffic commercial area, this land offers endless opportunities for development and growth. Close to retail, medical facilities, and light industry, schools and residential subdivisions, and one of the most traveled roads in Alabama's fastest growing city, this location is ideal for businesses looking to establish a strong presence in the heart of Madison with easy access to major highways and Huntsville International Airport.

The size of the land provides ample space for a variety of commercial ventures such as retail stores, restaurants, medical offices, or light industrial facilities.

purchase price: **\$2,350,000.00** 

Land Size: 11.12 Acres
Property Size: 484,387 Sq. Ft.