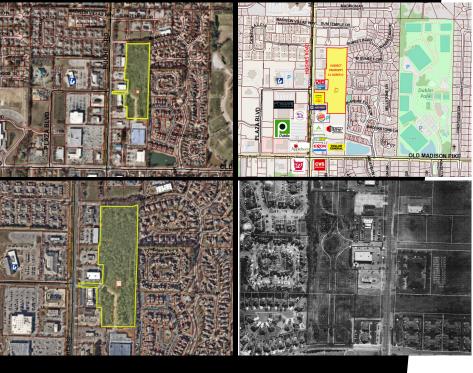

Attention developers! Just over 11 acres of prime commercial land is now available for sale in central Madison. Located in a high traffic commercial area, this land offers endless opportunities for development and growth. Close to retail, medical facilities, and light industry, schools and residential subdivisions, and one of the most traveled roads in Alabama's fastest growing city, this location is ideal for businesses looking to establish a strong presence in the heart of Madison with easy access to major highways and Huntsville International Airport.

The size of the land provides ample space for a variety of commercial ventures such as retail stores, restaurants, medical offices, or light industrial facilities.

purchase price: **\$2,350,000.00** 

Land Size: 11.12 Acres
Property Size: 484,387 Sq. Ft.