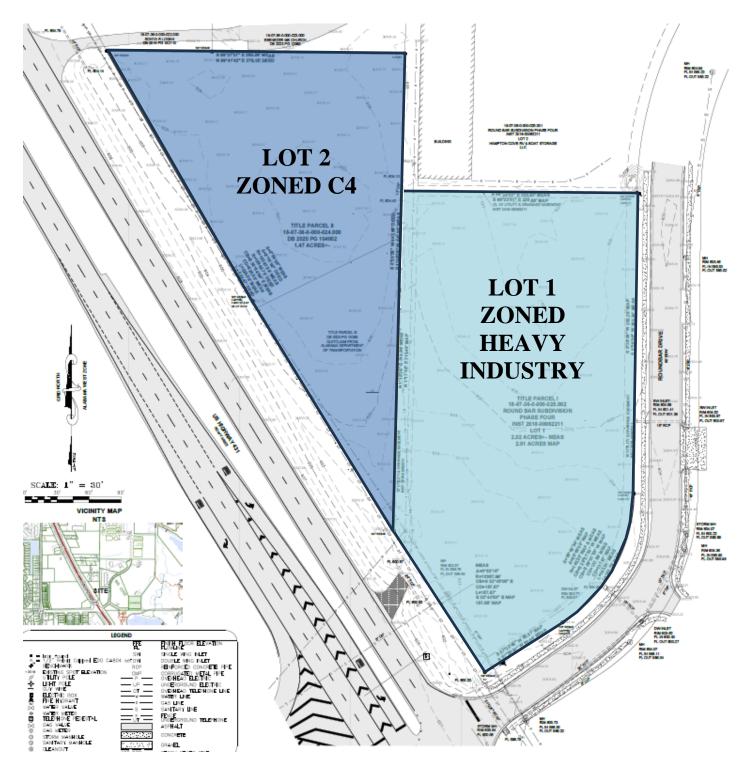

## HWY. 431 SOUTH & ROUND BAR DRIVE SURVEY

## LAND

| <b>DESCRIPTION:</b>                     | EXCELLENT COMMERCIAL LAND FOR SALE IN A FAST-GROWING AREA. |
|-----------------------------------------|------------------------------------------------------------|
| LOCATION:                               | FROM HAMPTON COVE BYPASS, GO 1.1 MILES TO ROUND BAR DRIVE. |
|                                         | LOT ON THE N.E. CORNER OF HWY 431 S. AND ROUND BAR DRIVE.  |
| LAND SIZE(S):                           | LOT 1: 1.9 ACRES +/- ZONED HEAVY INDUSTRY                  |
|                                         | LOT 2: 1.43 ACRES +/- ZONED C-4                            |
| ZONING:                                 | HEAVY INDUSTRY, C4                                         |
| SURVEY:                                 | ON REVERSE SIDE.                                           |
| <b>TRAFFIC COUNT:</b>                   | 22,142 +/- VEHICLES PER DAY                                |
| SALE PRICE:                             | \$1,750,000                                                |
|                                         |                                                            |
| ~ ~ ~ ~ ~ ~ ~ ~ ~ ~ ~ ~ ~ ~ ~ ~ ~ ~ ~ ~ |                                                            |