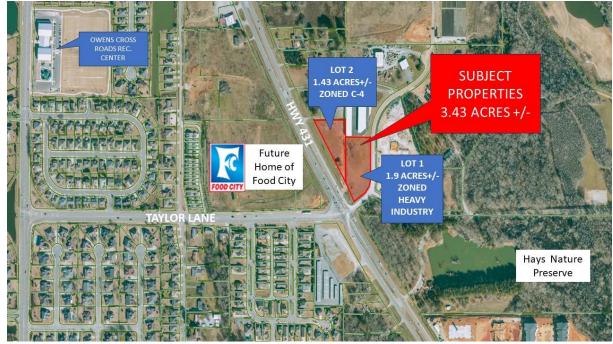

## HWY. 431 SOUTH & ROUND BAR DRIVE

## LAND

| <b>DESCRIPTION:</b>                     | EXCELLENT COMMERCIAL LAND FOR SALE IN A FAST-GROWING AREA. |
|-----------------------------------------|------------------------------------------------------------|
| LOCATION:                               | FROM HAMPTON COVE BYPASS, GO 1.1 MILES TO ROUND BAR DRIVE. |
|                                         | LOT ON THE N.E. CORNER OF HWY 431 S. AND ROUND BAR DRIVE.  |
| LAND SIZE(S):                           | LOT 1: 1.9 ACRES +/- ZONED HEAVY INDUSTRY                  |
|                                         | LOT 2: 1.43 ACRES +/- ZONED C-4                            |
| ZONING:                                 | HEAVY INDUSTRY, C4                                         |
| SURVEY:                                 | ON REVERSE SIDE.                                           |
| <b>TRAFFIC COUNT:</b>                   | 22,142 +/- VEHICLES PER DAY                                |
| SALE PRICE:                             | \$1,750,000                                                |
|                                         |                                                            |
| ~ ~ ~ ~ ~ ~ ~ ~ ~ ~ ~ ~ ~ ~ ~ ~ ~ ~ ~ ~ |                                                            |