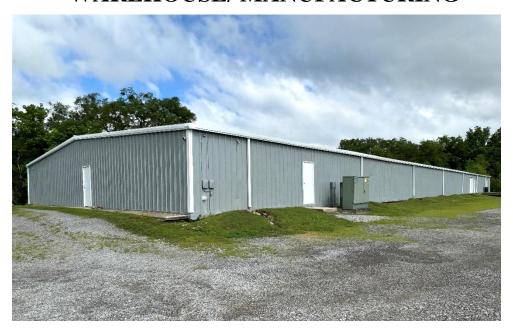

## 1453 JOHNSON AVENUE, NEW HOPE, AL WAREHOUSE/ MANUFACTURING

DESCRIPTION: GREAT HEATED AND COOLED WAREHOUSE/ MANUFACTURING

FACILITY IN THE HEART OF NEW HOPE, AL WITH 3 PHASE POWER,

OFFICES, 2 RESTROOMS, AND PLENTY OF LAND TO EXPAND.

LOCATION: FROM GOVERNORS DRIVE AND CALIFORNIA STREET GO

SOUTH ON 431 S. APPROX. 17 MILES TO JOHNSON ROAD. TURN

LEFT AND GO APPROX. 1.5 MILES. SUBJECT PROPERTY ON THE LEFT.

BUILDING SIZE: 16,240 SQ. FT.+/-