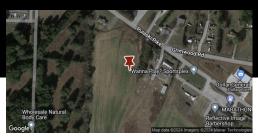

COMMERCIAL REAL ESTATE

Looking for the perfect location to build your dream home or start a residential development project Look no further than this approximately 29.6 acres of land in Toney, AL. Located just 6 miles west of Hwy 231, this prime piece of land offers great potential for residential development.

**29.6 ACRES** 

0 Pulaski Pike Toney, Alabama 35773

Google

**Contact:** 

256-536-7777

**RUSS RUSSELL** 

SALE

**PURCHASE PRICE:** \$592,000.00

Land Size: 29.60 Acres

©Copyright 2011-2024 CRE Tech, Inc. All Rights Reserved..