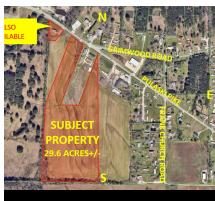

COMMERCIAL REAL ESTATE

Looking for the perfect location to build your dream home or start a residential development project Look no further than this approximately 29.6 acres of land in Toney, AL. Located just 6 miles west of Hwy 231, this prime piece of land offers great potential for residential development.

**29.6 ACRES** 

0 Pulaski Pike Toney, Alabama 35773

Google

**Contact:** 

256-536-7777

**RUSS RUSSELL** 

SALE

**PURCHASE PRICE:** \$592,000.00

Land Size: 29.60 Acres

©Copyright 2011-2024 CRE Tech, Inc. All Rights Reserved..