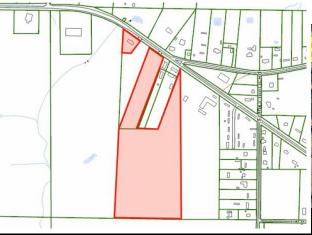

COMMERCIAL REAL ESTATE

Looking for the perfect location to build your dream home or start a residential development project Look no further than this approximately 29.6 acres of land in Toney, AL. Located just 6 miles west of Hwy 231, this prime piece of land offers great potential for residential development.

**29.6 ACRES** 

0 Pulaski Pike Toney, Alabama 35773

Google

**Contact:** 

256-536-7777

**RUSS RUSSELL** 

SALE

**PURCHASE PRICE:** \$592,000.00

Land Size: 29.60 Acres

©Copyright 2011-2024 CRE Tech, Inc. All Rights Reserved..