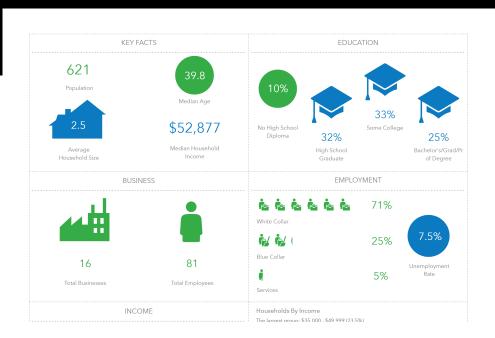

ent project Look no further than this approximately 29.6 acres of land in Toney, AL. Located just 6 miles west of Hwy 231, this prime piece of land offers great potential for residential development.

With its convenient location, this land is close to schools, restaurants, and shopping, making it an ideal spot for families or individuals looking for a peaceful yet accessible community. The area is also surrounded by beautiful natural landscapes, providing a serene and picturesque setting for any residential property.

**29.6 ACRES** 

0 Pulaski Pike Toney, Alabama 35773

Google

**Contact:** 

256-536-7777

**RUSS RUSSELL** 

SALE

**PURCHASE PRICE:** \$592,000.00

Land Size: 29.60 Acres

©Copyright 2011-2024 CRE Tech, Inc. All Rights Reserved..







## Property Available 256-536-7777











This information has been obtained from sources believed reliable. We have not verified it and make no guarantee, warranty or representation about it. Any projections, opinions, assumptions or estimates used are for example only and do not represent the current or future performance of the property. You and your advisors should conduct a careful, independent investigation of the property to determine to your satisfaction the suitability of the property for your needs. Photos herein are the property of their respective owners and use of these images without the express written consent of the owner is prohibited.