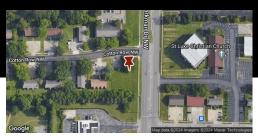

COMMERCIAL REAL ESTATE

Attention developers looking for a prime lot for a R2B residential unit. Located in a prime location, this lot is close to schools, shopping, restaurants, and the University of Alabama in Huntsville campus. Convenient to the on the North Huntsville public transportation route as well as walkable to churches, schools or retail. The convenience of having everything you need within a short distance to almost everything is unbeatable.

.35 ACRE LOT FOR SALE

4901 Cotton Row Huntsville, Alabama 35816

Contact:

SALE

\$65,000.00

Land Size: 0.35 Acres
Property Size: 15,246 Sq. Ft.

256-536-7777

RUSS RUSSELL