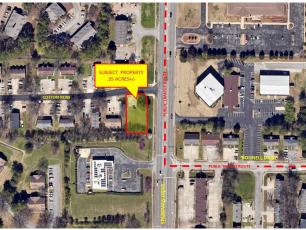

COMMERCIAL REAL ESTATE

Attention developers looking for a prime lot for a R2B residential unit. Located in a prime location, this lot is close to schools, shopping, restaurants, and the University of Alabama in Huntsville campus. Convenient to the on the North Huntsville public transportation route as well as walkable to churches, schools or retail. The convenience of having everything you need within a short distance to almost everything is unbeatable.

.35 ACRE LOT FOR SALE

4901 Cotton Row Huntsville, Alabama 35816

Contact:

SALE

\$65,000.00

Land Size: 0.35 Acres
Property Size: 15,246 Sq. Ft.

256-536-7777

RUSS RUSSELL