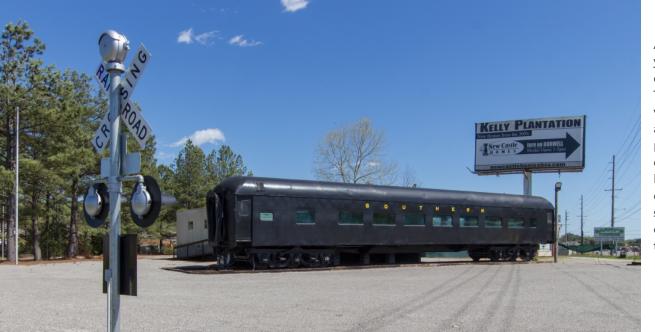

Are you looking for a unique and one-of-a-kind space for your business or event near Huntsville, AL Greet your customers/clients with a vintage dining car from the former Twickenham Station restaurant in Huntsville, featuring it's very own working railroad crossing signal which is motion activated! Located near Huntsville, AL on Hwy 53, this property offers a one-of-a-kind experience for any business or event featuring heart pine hardwood floors & a 100 yr. old heart pine ceiling. The train car is adjoined to the 1,620 sf open area office building by a 270 sf addition, featuring stunning stained glass artwork windows that add to the charm and character of the space. This unique property is the perfect backdrop for any business.