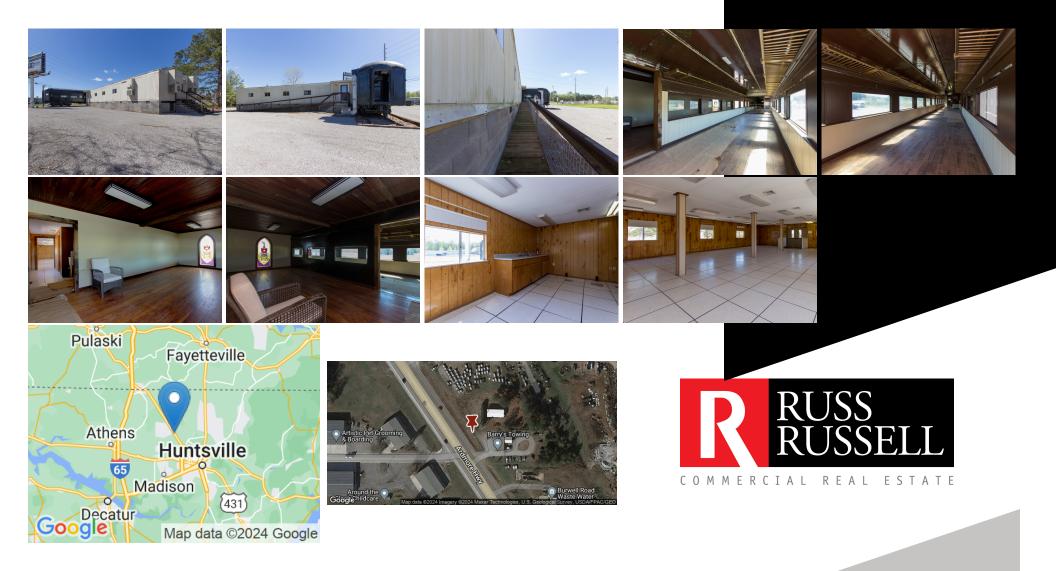

Are you looking for a unique and one-of-a-kind space for your business or event near Huntsville, AL Greet your customers/clients with a vintage dining car from the former Twickenham Station restaurant in Huntsville, featuring it's very own working railroad crossing signal which is motion activated! Located near Huntsville, AL on Hwy 53, this property offers a one-of-a-kind experience for any business or event featuring heart pine hardwood floors & a 100 yr. old heart pine ceiling. The train car is adjoined to the 1,620 sf open area office building by a 270 sf addition, featuring stunning stained glass artwork windows that add to the charm and character of the space. This unique property is the perfect backdrop for any business.

## UNIQUE RETAIL SPACE FOR LEASE!

5572 Hwy 53 Harvest, Alabama <u>35749</u>

Rental Area: 2,565 Sq. Ft.