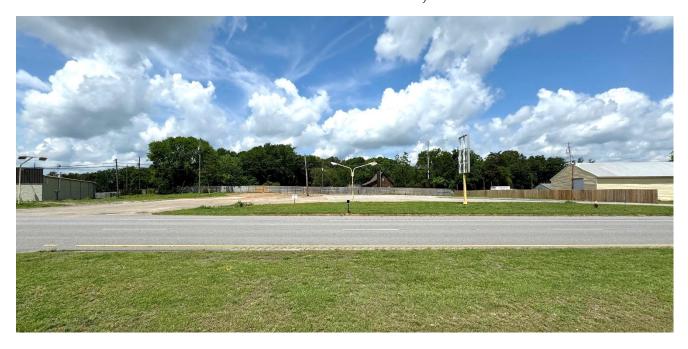

## **665 HWY 231 S.** LACEY'S SPRING, AL

DESCRIPTION: BUILD-TO-SUIT LOT JUST SOUTH OF HUNTSVILLE, AL

ON HWY 231/431 SOUTH IN LACEY'S SPRING, AL.

LOCATION: SOUTH ON MEMORIAL PARKWAY. 1 MILE SOUTH OF THE

TENNESSEE RIVER BRIDGE ON THE RIGHT.

LAND SIZE: 1.5 ACRES+/- 283'x197'x338'x217'

TRAFFIC COUNT: 22,433+/- VEHICLES PER DAY

SURVEY: ON REVERSE SIDE. ZONING: MORGAN COUNTY

**SALE PRICE:** \$225,000

CONTACT: RUSS RUSSELL, CCIM, ALC, CEA ♦ 256-536-7777