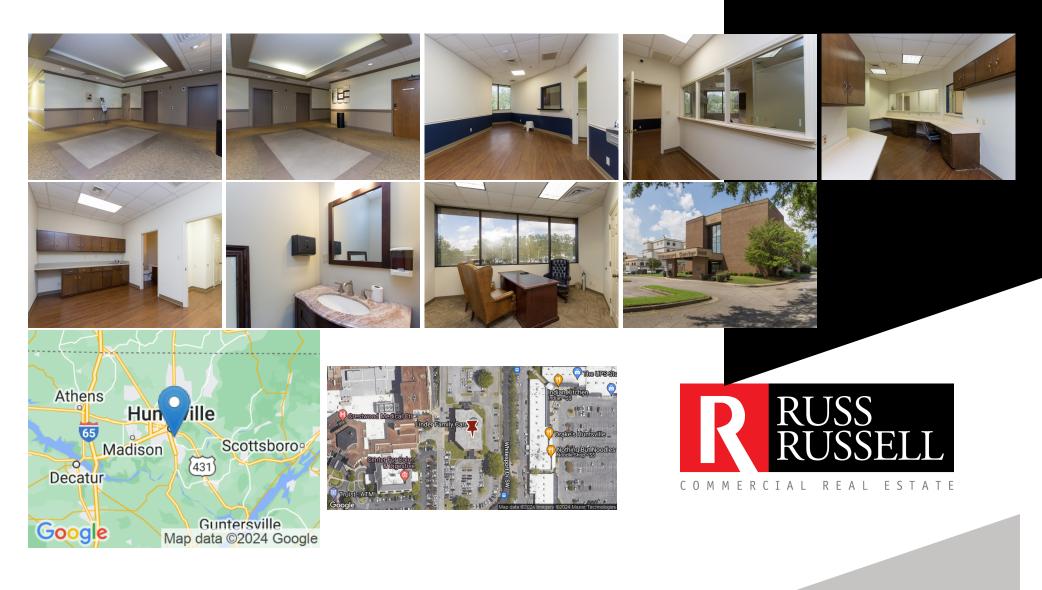

3rd floor medical office for sale or lease in an established medical community next to Crestwood Medial Center. Presently, Whitesport Center is being painted & the parking lot is scheduled to be resurfaced & re-striped. The interior is designed for a doctor's office with reception office with built-in cabinets for record keeping, 2 patient windows, work-spaces, & built-in cabinetry. Large break-room area with built-ins, 4-5 exam rooms, doctor's office a wall-to-wall exterior view & private restroom. This won't last long in this area! This property is also for lease at \$17.50/sf/yr. NNN plus \$1,300 per year for condo association dues and utilities.