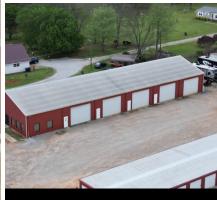

## WAREHOUSE FOR LEASE

4535 Winchester Road New Market, Alabama 35761

When it comes to finding the perfect warehouse space for your business, there are a few key factors to consider. One important aspect is the ceiling height, as it can greatly impact the storage and operational capabilities of your warehouse. That's why a warehouse with 18' ceiling height is a great find.

With 18' of clearance, this warehouse offers ample vertical space for storing large and bulky items. This is especially beneficial for businesses that deal with heavy machinery or equipment. It also allows for efficient use of vertical storage systems, maximizing the overall storage capacity of the warehouse.