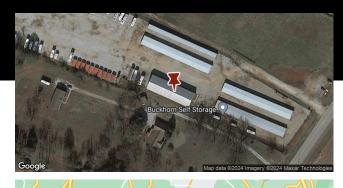

## WAREHOUSE FOR LEASE

4535 Winchester Road New Market, Alabama 35761

When it comes to finding the perfect warehouse space for your business, there are a few key factors to consider. One important aspect is the ceiling height, as it can greatly impact the storage and operational capabilities of your warehouse. That's why a warehouse with 18' ceiling height is a great find.

In addition to the spacious warehouse area, this property also includes 2,000 square feet of office space.

\$3,791/ month

Rental Area: 7,000 Sq. Ft. Year Built: 2022

Contact: **256-536-7777**RUSS RUSSELL