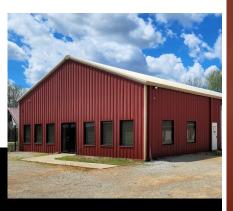

## WAREHOUSE FOR LEASE

4535 Winchester Road New Market, Alabama 35761

When it comes to finding the perfect warehouse space for your business, there are a few key factors to consider. One important aspect is the ceiling height, as it can greatly impact the storage and operational capabilities of your warehouse. That's why a warehouse with 18' ceiling height is a great find.

In addition to the spacious warehouse area, this property also includes 2,000 square feet of office space.

\$3,791/ month

Rental Area: 7,000 Sq. Ft. Year Built: 2022

Contact: **256-536-7777**RUSS RUSSELL