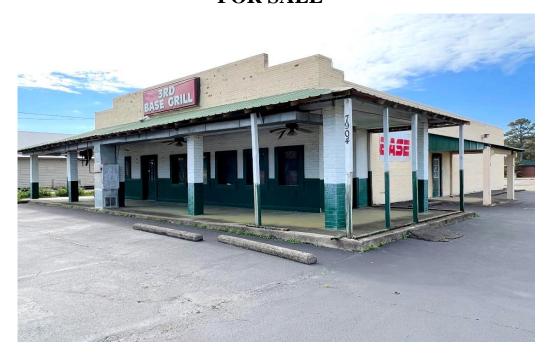

## 7904 S. MEMORIAL PKWY. FOR SALE

DESCRIPTION: FORMER RESTAURANT/ BAR. FREE STANDING BUILDING READY TO

BE OCCUPIED.

LOCATION: SOUTH ON MEM. PKWY. 3 MILES SOUTH OF MARTIN ROAD ON THE

CORNER OF MEMBERS DRIVE AND ACCESS ROAD SOUTH.

BLDG. SIZE: 2,925 SQ. FT. (+/-) LAND SIZE: .59+/- ACRES

TRAFFIC COUNT: 65,100+/- VEHICLES PER DAY

ZONING: C-4 SALE PRICE: \$595,000

LEASE PRICE: CALL FOR PRICING.

CONTACT: RUSS RUSSELL ◆ 256-536-7777 (OFFICE) ◆ 256-527-7777 (CELL)