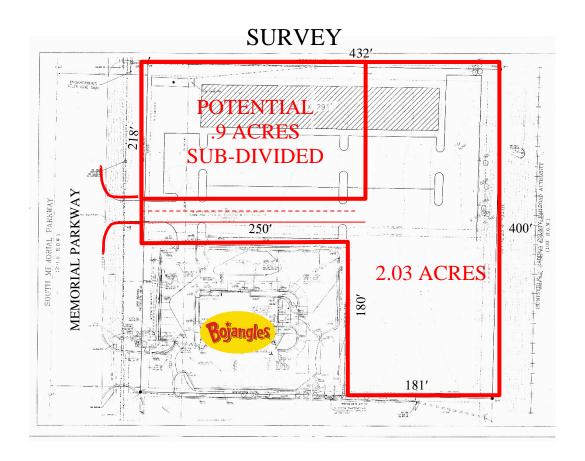

LOCATION: JUST NORTH OF MT. GAP ROAD ON THE EAST SIDE OF THE

PARKWAY NEXT TO BOJANGLES RESTAURANT.

LAND: 2.93 ACRES+/-

**SURVEY:** ON REVERSE SIDE.

TRAFFIC COUNT: 43.500 VEHICLES PER DAY+/-

LIGHT INDUSTRY **ZONING:** 