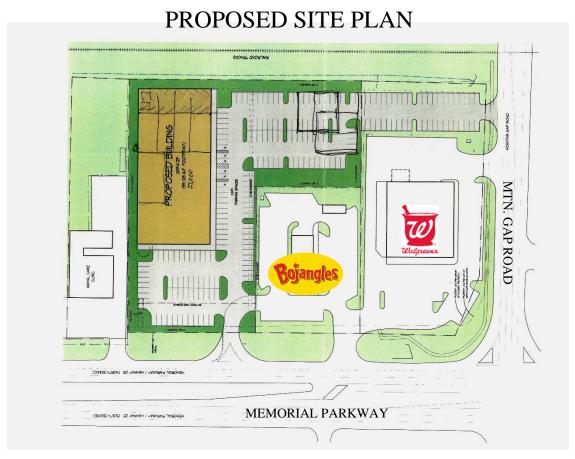

## S. MEMORIAL PARKWAY LAND FOR SALE

DEVELOPMENT LAND IN RAPIDLY GROWING S. HUNTSVILLE **DESCRIPTION:** 

CLOSE TO SCHOOLS, RESTAURANTS, SHOPPING AND REDSTONE

ARSENAL. OWNER WILL CONSIDER DIVIDING THE LOT.

LOCATION: JUST NORTH OF MT. GAP ROAD ON THE EAST SIDE OF THE

PARKWAY NEXT TO BOJANGLES RESTAURANT.

LAND: 2.93 ACRES+/-

**SURVEY:** ON REVERSE SIDE.

TRAFFIC COUNT: 43.500 VEHICLES PER DAY+/-

LIGHT INDUSTRY **ZONING:** 