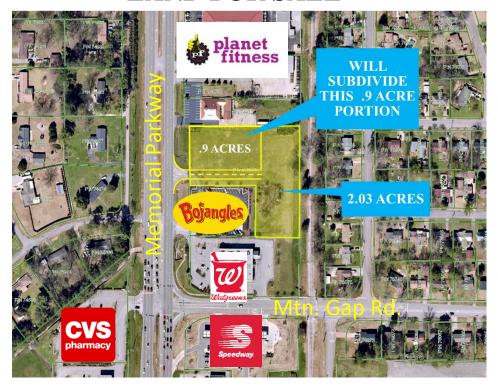

## S. MEMORIAL PARKWAY LAND FOR SALE

DEVELOPMENT LAND IN RAPIDLY GROWING S. HUNTSVILLE **DESCRIPTION:** 

CLOSE TO SCHOOLS, RESTAURANTS, SHOPPING AND REDSTONE

ARSENAL. OWNER WILL CONSIDER DIVIDING THE LOT.

LOCATION: JUST NORTH OF MT. GAP ROAD ON THE EAST SIDE OF THE

PARKWAY NEXT TO BOJANGLES RESTAURANT.

LAND: 2.93 ACRES+/-

**SURVEY:** ON REVERSE SIDE.

TRAFFIC COUNT: 43.500 VEHICLES PER DAY+/-

LIGHT INDUSTRY **ZONING:** 

**SALE PRICE:** \$1,295,000

**CONTACT:** RUSS RUSSELL, CCIM, ALC, CEA ♦ 256-536-7777 (OFFICE)

FOR OUR MOST UP TO DATE PROPERTY INFORMATION PLEASE VISIT

RUSSRUSSELL.COM

This property is subject to prior sale or removal from the market without notice. All information shown in this brochure, while based upon information supplied by the owners and from other sources deemed reliable, is not, in any way, warranted by Russ Russell Commercial Real Estate.