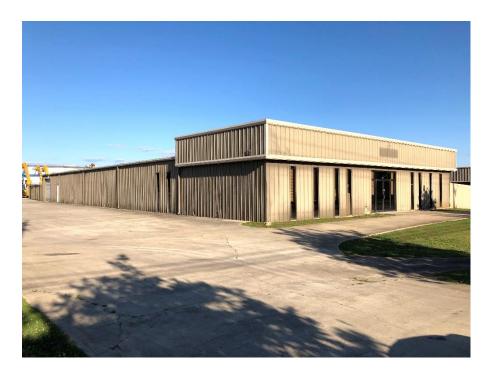

## 317 NICK FITCHEARD ROAD FOR LEASE

**DESCRIPTION:** OFFICE/MANUFACTURING/WAREHOUSE BUILDING.

**LOCATION:** S.E. CORNER OF DAN TIBBS ROAD AND NICK FITCHEARD RD.

IN SPACEGATE INDUSTRIAL PARK.

**BUILDING SIZE:** 10,500 SQ.FT. (+/-) LAND SIZE: TO BE DETERMINED