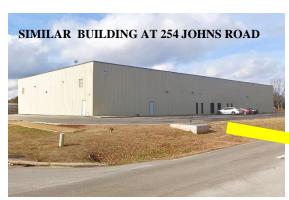

## JOHNS ROAD & JIM HARDING WAY PROPOSED WAREHOUSE

**DESCRIPTION:** WILL BUILD TO SUIT OFFICE/WAREHOUSE. CONVENIENTLY

LOCATED NEAR RESEARCH PARK AND THE VILLAGE OF

PROVIDENCE. PUBLIX ANCHORED SHOPPING CENTER NEARBY SUBJECT PROPERTY. APPROX. 1.87 MILES (+/-) FROM CUMMINGS RESEARCH PARK. READY LATE SPRING/ EARLY SUMMER 2024.

NORTH ON RESEARCH PARK BLVD. PAST UNIVERSITY DRIVE. LEFT LOCATION:

ON OAKWOOD ROAD, RIGHT ON JOHNS ROAD, SUBJECT PROPERTY

ON THE LEFT JUST PAST JIM HARDING WAY.

**BUILDING SIZE:** UP TO 20,000 SQ.FT.

LAND SIZE: 1.43 ACRES+/-