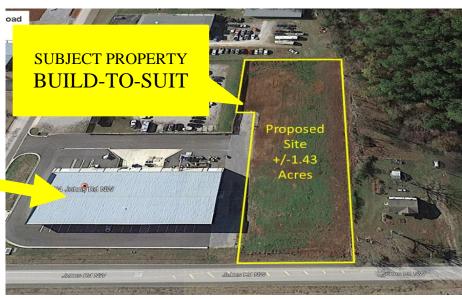

## JOHNS ROAD & JIM HARDING WAY PROPOSED WAREHOUSE

**DESCRIPTION:** WILL BUILD TO SUIT OFFICE/WAREHOUSE. CONVENIENTLY

LOCATED NEAR RESEARCH PARK AND THE VILLAGE OF

PROVIDENCE. PUBLIX ANCHORED SHOPPING CENTER NEARBY SUBJECT PROPERTY. APPROX. 1.87 MILES (+/-) FROM CUMMINGS RESEARCH PARK. READY LATE SPRING/ EARLY SUMMER 2024.

NORTH ON RESEARCH PARK BLVD. PAST UNIVERSITY DRIVE. LEFT LOCATION:

ON OAKWOOD ROAD, RIGHT ON JOHNS ROAD, SUBJECT PROPERTY

ON THE LEFT JUST PAST JIM HARDING WAY.

**BUILDING SIZE:** UP TO 20,000 SQ.FT.

LAND SIZE: 1.43 ACRES+/-