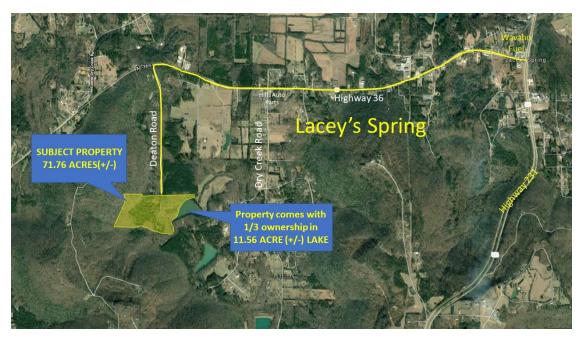

## HIGHWAY 36/ DEATON ROAD LACEY'S SPRING, ALABAMA LAND

DESCRIPTION: 71.76 ACRES OF BEAUTIFUL & SECLUDED PRIVATE LAND WITH

A LAKE VIEW. PROPERTY INCLUDES 1/3 INTEREST IN THE

11.56 ACRE (+/-) LAKE WHICH IS STOCKED WITH FISH.

LOCATION: FROM HUNTSVILLE GO SOUTH ON HIGHWAY 231. TURN

LEFT ON HIGHWAY 36 AND GO APPROX. 2.7 MILES TO DEATON

ROAD. TURN LEFT ON DEATON AND GO TO THE END OF THE ROAD.

**LAND SIZE:** 71.76 ACRES (+/-)

**ZONING:** COUNTY

SURVEY: ON REVERSE SIDE.

**SALE PRICE:** \$974,000

CONTACT: RUSS RUSSELL, CCIM, ALC, CEA ♦ 256-536-7777