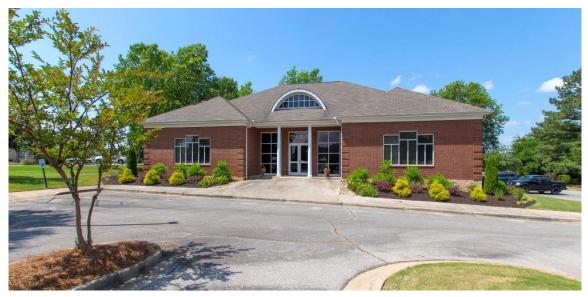

## 100 ESSEX COURT, SUITE A MADISON, ALABAMA FOR LEASE

**DESCRIPTION:** BEAUTIFUL OFFICE SPACE AVAILABLE IN MADISON

WITH EASY ACCESS TO I-565 AND HSV. INT. AIRPORT.

VIEW THE VIRTUAL TOUR AT 100ESSEXCOURT.

LOCATION: WEST ON I-565 TO WALL TRIANA EXIT. NORTH ON

WALL TRIANA. LEFT ON W. DUBLIN DR. BLDG. ON

THE S.W. CORNER OF W. DUBLIN DR. AND ESSEX COURT.

AVAILABLE SPACE: 2,841 SO. FT. +/-

ZONING: GENERAL BUSINESS FLOOR PLAN: ON REVERSE SIDE. LEASE PRICE: \$18.30/ SQ. FT./ YR.