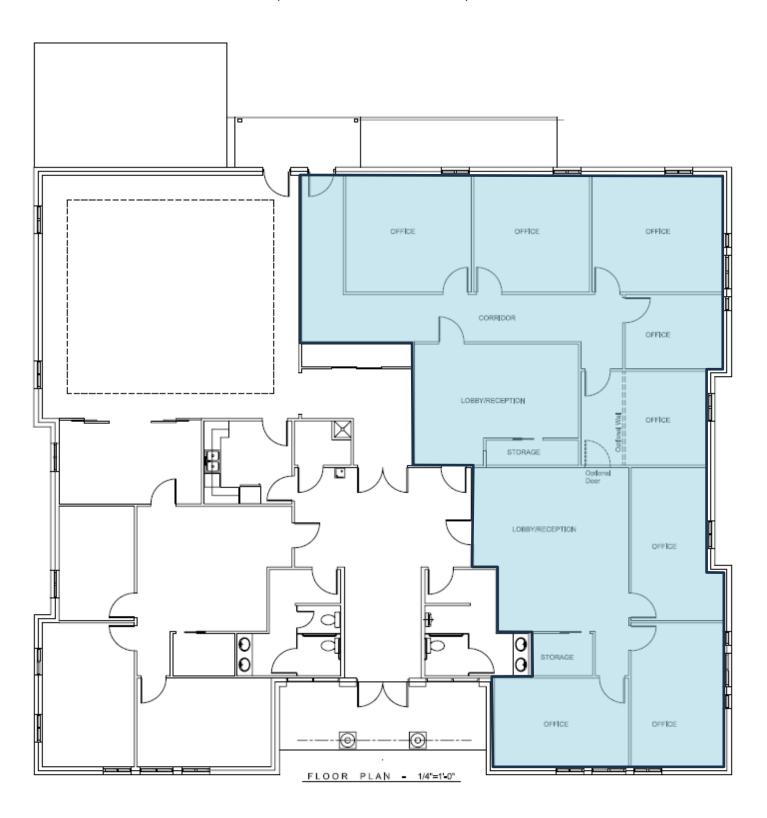

## 100 ESSEX COURT SUITE A AVAILABLE SPACE (SHADED BLUE)

LOCATION: WEST ON I-565 TO WALL TRIANA EXIT. NORTH ON

WALL TRIANA. LEFT ON W. DUBLIN DR. BLDG. ON

THE S.W. CORNER OF W. DUBLIN DR. AND ESSEX COURT.

AVAILABLE SPACE: 2,841 SO. FT. +/-

ZONING: GENERAL BUSINESS FLOOR PLAN: ON REVERSE SIDE. LEASE PRICE: \$18.30/ SQ. FT./ YR.