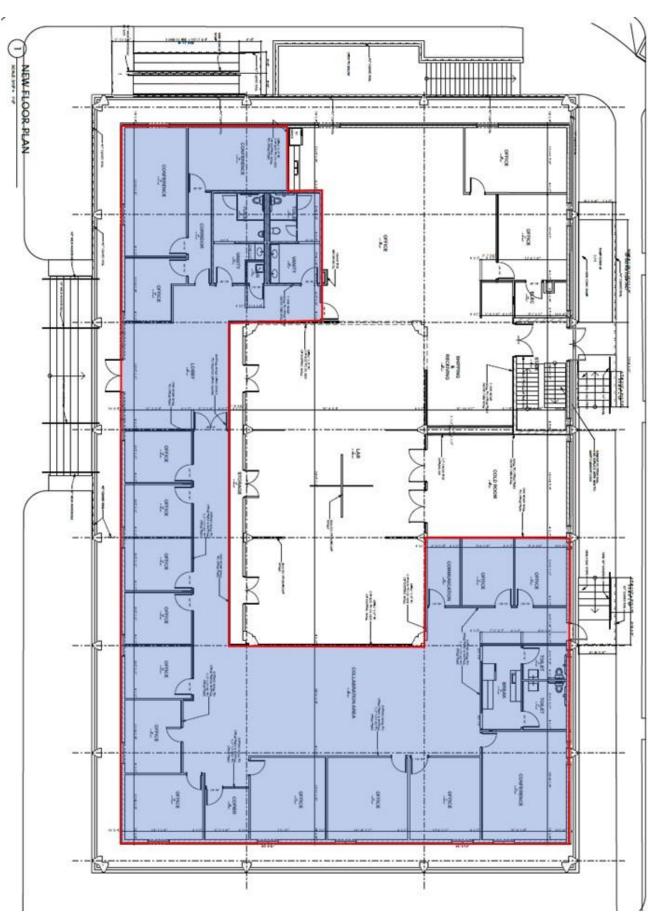

LOCATION: WEST ON I-565 TO SPARKMAN DRIVE EXIT. NORTH ON SPARKMAN DR. FOR 1.02

MILES. BLDG. ON THE LEFT.

AVAILABLE SPACE: 5,700 SQ. FT. (+/-) FLOOR PLAN: SEE REVERSE SIDE.

PARKING: AMPLE

ZONING: RESEARCH PARK, OPPORTUNITY ZONE

## 511 SPARKMAN DRIVE AVAILABLE SPACE 5,700 SQ. FT.