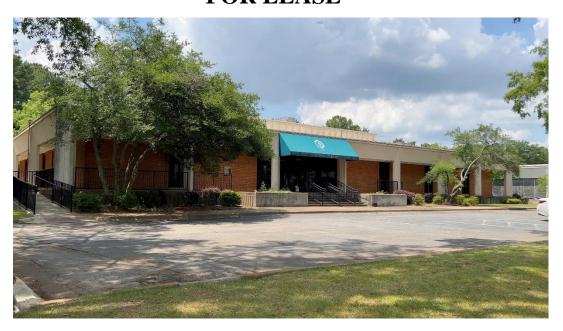

## 511 SPARKMAN DRIVE FOR LEASE

DESCRIPTION: HIGHLY VISIBLE RECENTLY RENOVATED OFFICE BUILDING. ACROSS THE

STREET AND BORDERING THE FORMER 58 ACRE EXECUTIVE PLAZA WHICH

UAH IS PLANNING FOR A MIXED-USE DEVELOPMENT.

LOCATION: WEST ON I-565 TO SPARKMAN DRIVE EXIT. NORTH ON SPARKMAN DR. FOR 1.02

MILES. BLDG. ON THE LEFT.

AVAILABLE SPACE: 5,700 SQ. FT. (+/-) FLOOR PLAN: SEE REVERSE SIDE.

PARKING: AMPLE

ZONING: RESEARCH PARK, OPPORTUNITY ZONE

TRAFFIC COUNT: 21,514 +/- VEHICLES PER DAY

VIDEO TOUR: GO TO <a href="https://youtu.be/r2WVp-yG7UI">https://youtu.be/r2WVp-yG7UI</a> FOR A VIDEO TOUR.

LEASE PRICE: \$15.75/ SQ. FT. NNN

CONTACT: RUSS RUSSELL, CCIM, ALC, CEA ♦ 256-536-7777