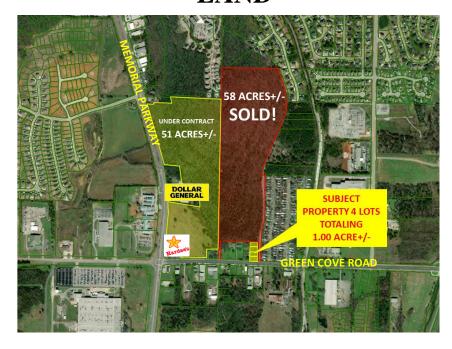

## **GREEN COVE ROAD LAND**

**DESCRIPTION:** EXCELLENT DEVELOPMENT LOT CONVENIENT TO S. MEMORIAL

> PARKWAY AND FARLEY ELEMENTARY. ADJACENT 58 ACRES RECENTLY SOLD AND THE 51 ACRES+/- IS UNDER CONTRACT!

LOCATION: FROM S. MEMORIAL PARKWAY, EAST ON GREEN COVE ROAD.

LOT IS 1/4 MILE ON THE LEFT.

LAND: 1 ACRE (+/-) / 132' FT. X 330' FT.

**SURVEY:** ON REVERSE SIDE. **ZONING: LIGHT INDUSTRY** 

**SALE PRICE:** \$100,000

RUSS RUSSELL, CCIM, ALC, CEA ♦ 256-536-7777 **CONTACT:** 

## GREEN COVE ROAD LAND 4 LOTS

GREEN COVE ROAD 100' RIGHT-OF-WAY