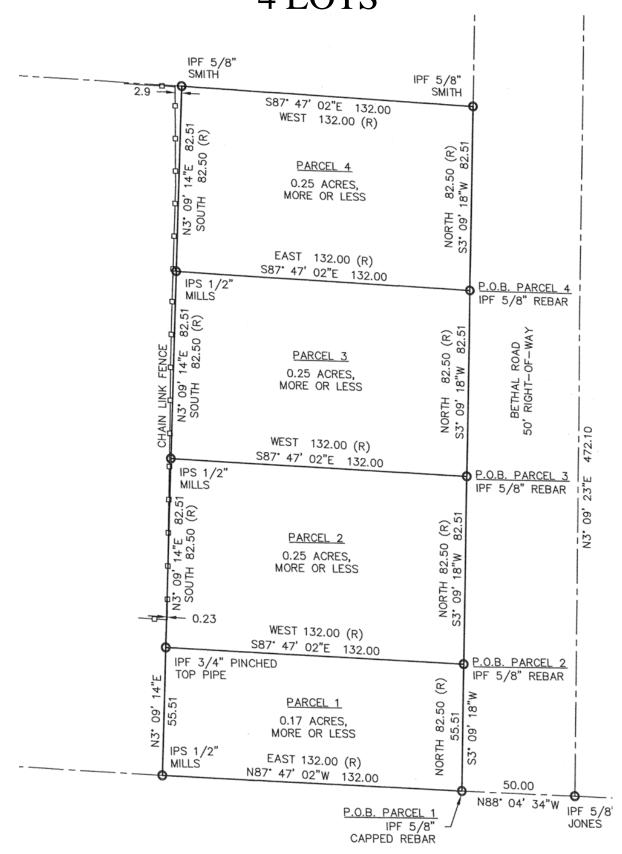

## **GREEN COVE ROAD LAND**

**DESCRIPTION:** EXCELLENT DEVELOPMENT LOT CONVENIENT TO S. MEMORIAL

> PARKWAY AND FARLEY ELEMENTARY. ADJACENT 58 ACRES RECENTLY SOLD AND THE 51 ACRES+/- IS UNDER CONTRACT!

LOCATION: FROM S. MEMORIAL PARKWAY, EAST ON GREEN COVE ROAD.

LOT IS 1/4 MILE ON THE LEFT.

LAND: 1 ACRE (+/-) / 132' FT. X 330' FT.

**SURVEY:** ON REVERSE SIDE. **ZONING: LIGHT INDUSTRY** 

**SALE PRICE:** \$100,000

RUSS RUSSELL, CCIM, ALC, CEA ♦ 256-536-7777 **CONTACT:** 

## GREEN COVE ROAD LAND 4 LOTS

GREEN COVE ROAD 100' RIGHT-OF-WAY