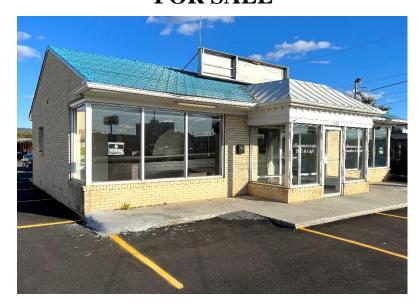

## 1222 N. MEMORIAL PARKWAY FOR SALE

DESCRIPTION: FREE STANDING RETAIL/ OFFICE BUILDING.

LOCATION: .3 MILES NORTH OF UNIVERSITY DRIVE ON NORTH

PARKWAY ACCESS ROAD JUST PAST COOK AVE.

SUBJECT PROPERTY ON THE RIGHT.

BUILDING SIZE: 1,183 SQ.FT. +/-

LAND SIZE: .12 ACRES+/- 85' X 67' X 72' X 64'

ZONING: C-4

TRAFFIC COUNT: 67,300 VEHICLES PER DAY

**SALE PRICE:** \$225,000

CONTACT: RUSS RUSSELL CCIM, ALC, CEA ♦ 256-536-7777